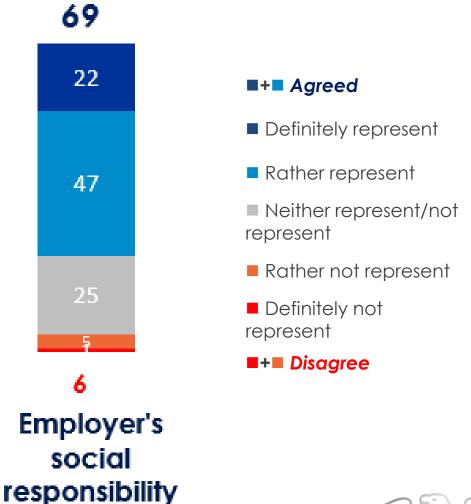

#### 1. Employees appreciate it

CSR and company culture are strengths of the company – employees appreciate them