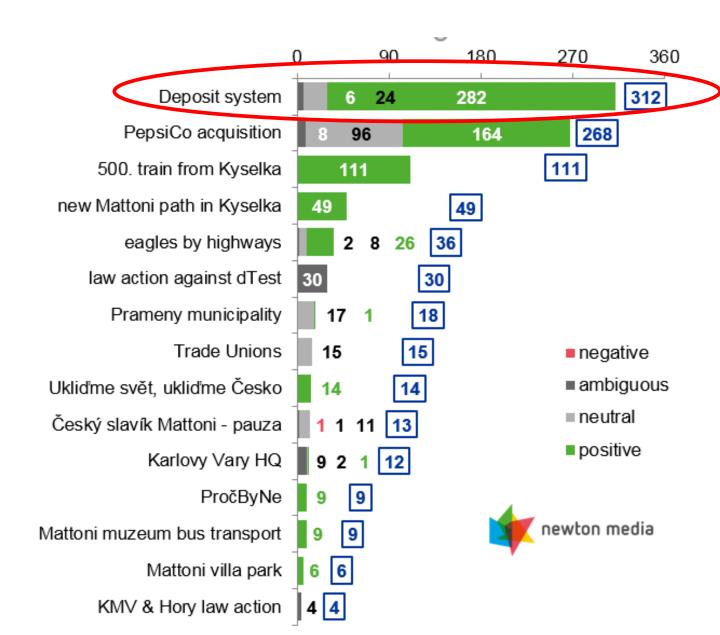

#### 2. Great PR results

#### 3. Financial sustainability

Deposit system is financially sustainable