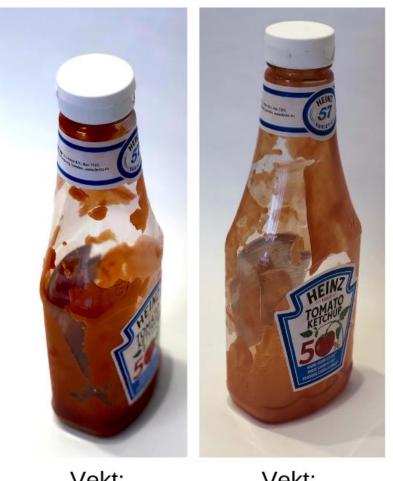

#### REPORTING OF TONNAGE

Vekt: 195,6 gram

Vekt: 81 gram

Vekt: 52,3gram

274 % tyngre